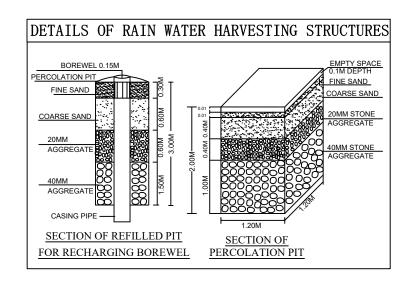

12.If any owner / builder contravenes the provisions of Building Bye-laws and rules in force, the Architect / Engineer / Supervisor will be informed by the Authority in the first instance, warned in the second instance and cancel the registration if the same is repeated for the third time. 13.Technical personnel, applicant or owner as the case may be shall strictly adhere to the duties and responsibilities specified in Schedule - IV (Bye-law No. 3.6) under sub section IV-8 (e) to (k). 14. The building shall be constructed under the supervision of a registered structural engineer. 15.On completion of foundation or footings before erection of walls on the foundation and in the case of columnar structure before erecting the columns "COMMENCEMENT CERTIFICATE" shall be obtained. 16.Drinking water supplied by BWSSB should not be used for the construction activity of the building. 17. The applicant shall ensure that the Rain Water Harvesting Structures are provided & maintained in

good repair for storage of water for non potable purposes or recharge of ground water at all times having a minimum total capacity mentioned in the Bye-law 32(a). 18.If any owner / builder contravenes the provisions of Building Bye-laws and rules in force, the