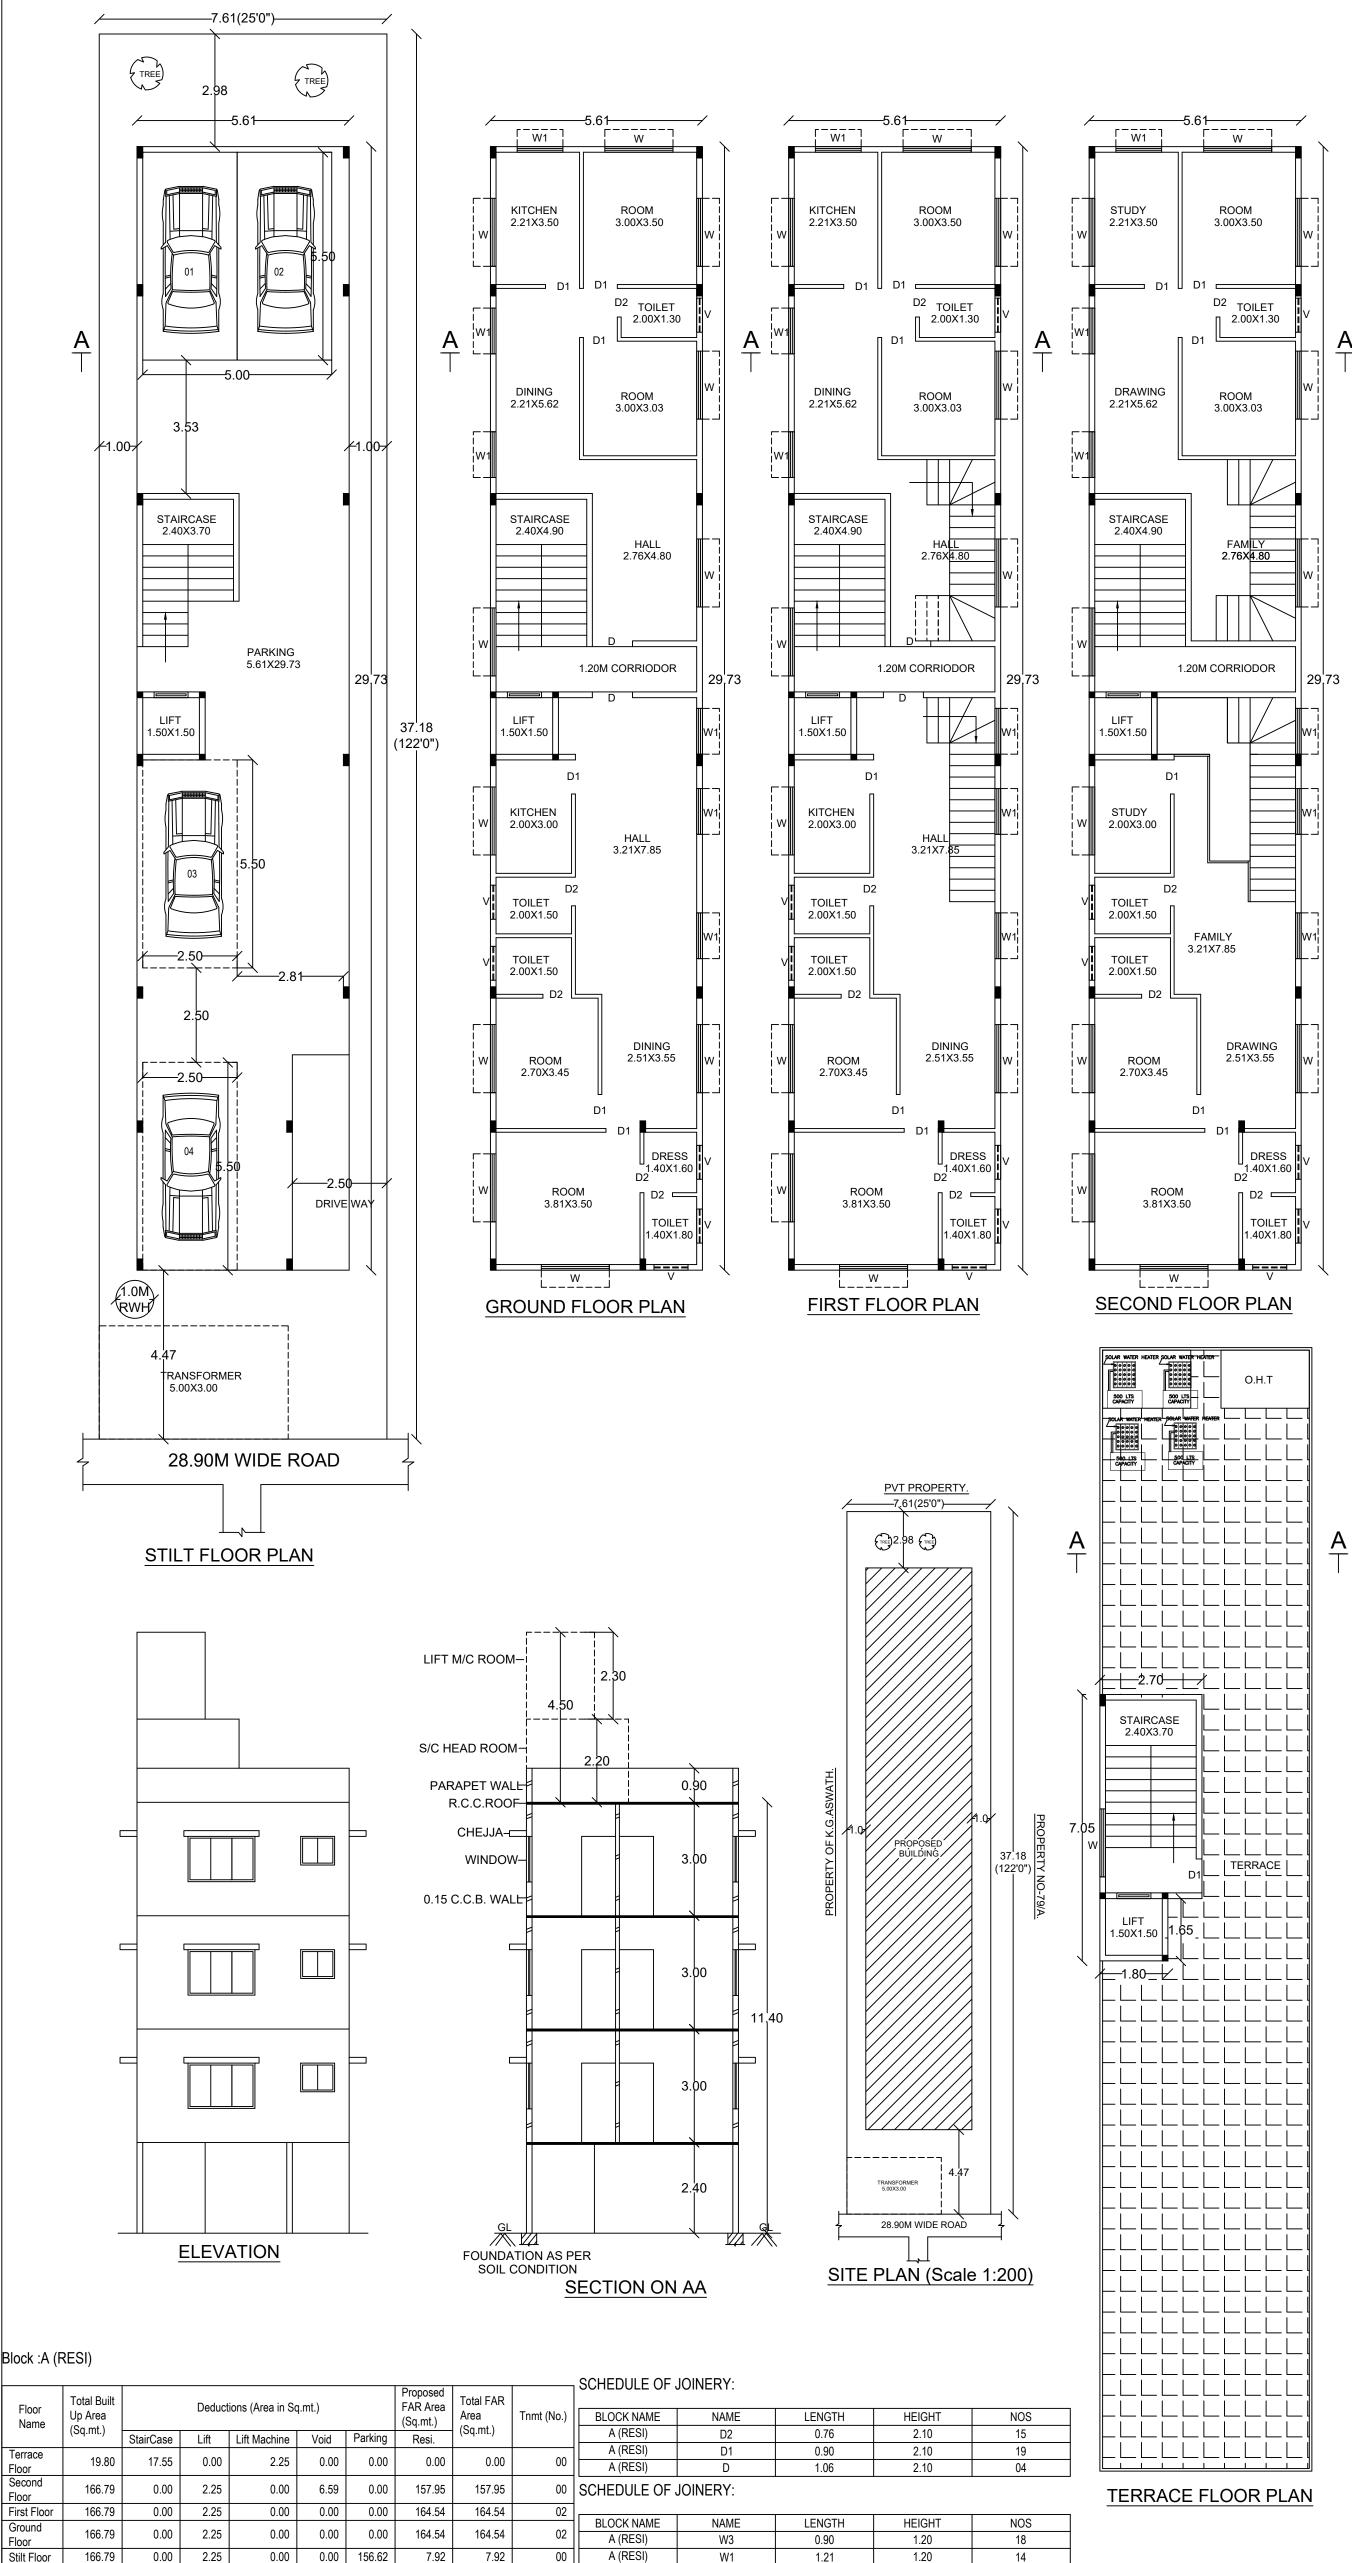

## Approval Condition :

This Plan Sanction is issued subject to the following conditions :

1.Sanction is accorded for the Residential Building at 79/5, VANIVILAS ROAD, K.G.NAGAR , Bangalore.

a).Consist of 1Stilt + 1Ground + 2 only. 2.Sanction is accorded for Residential use only. The use of the building shall not be deviated to any other use.

3.156.62 area reserved for car parking shall not be converted for any other purpose. 4.Development charges towards increasing the capacity of water supply, sanitary and power main

has to be paid to BWSSB and BESCOM if any. 5.Necessary ducts for running telephone cables, cubicles at ground level for postal services & space for dumping garbage within the premises shall be provided.

The plans are approved in accordance with the acceptance for approval the Assistant Director of town planning (SOUTH ) on date:17/09/2019 vide lp number: BBMP/Ad.Com./SUT/0641/19-20 subje to terms and conditions laid down along with this building plan approval. Validity of this approval is two years from the date of issue.